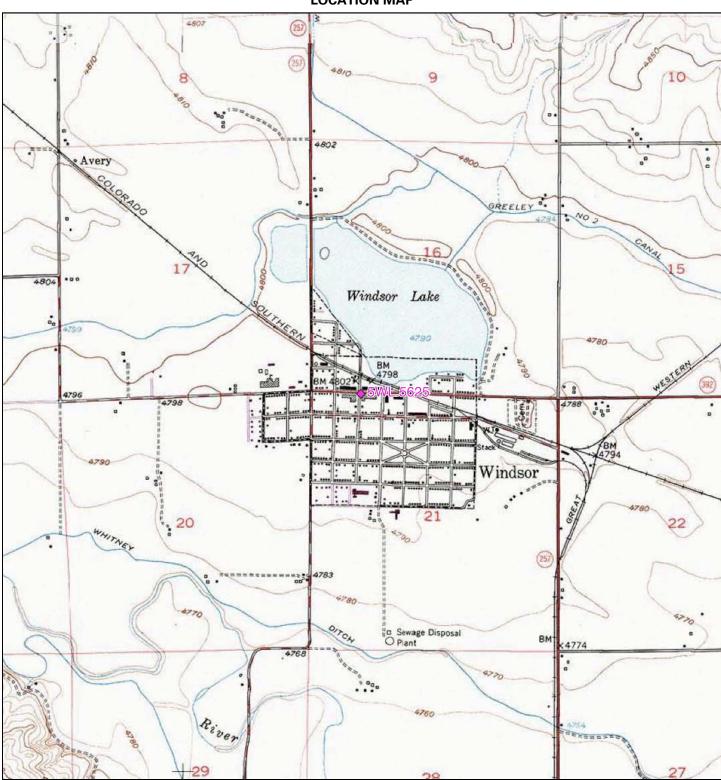

#### II. GEOGRAPHIC INFORMATION

9. P.M.: 6th Township: 6N Range: 67W

NE 1/4 NE 1/4 NW1/4 NW of section 21

10. UTM Reference Zone: 13

Easting: 508144 Northing: 4481006 11. USGS quad name: Windsor Scale: 7.5

Year: 1969

12. Lot(s): Lot 32, Block 10

> Addition: Windsor Original Town Year of addition: 1882

13. Boundary description and justification: The boundary, as described above, contains but does not exceed the land historically associated with this property.