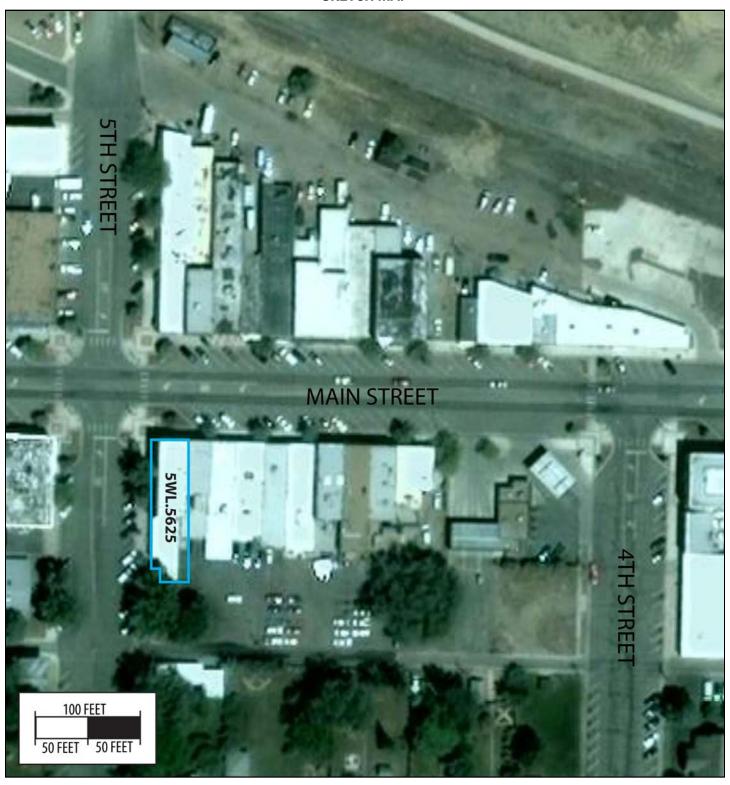

#### I. IDENTIFICATION

| 1. | Resource number:           | 5WL.5625                                               | Parcel number:  | 080721203001 |
|----|----------------------------|--------------------------------------------------------|-----------------|--------------|
| 2. | Temporary resource number: | Not Applicable                                         |                 |              |
| 3. | County:                    | Weld                                                   |                 |              |
| 4. | City:                      | Windsor                                                |                 |              |
| 5. | Historic building name:    | Cloud Hall; Alamo Hotel; Windsor Drug Company; Terry's | Corner Drug Sto | re           |
| 6. | Current building name:     | Okole Maluna Hawaiian Restaurant                       |                 |              |
| 7. | Building address:          | 431 Main Street                                        |                 |              |
| 8. | Owner name:                | Vern C. Rasmussen and Linda Cumpsten                   |                 |              |
|    | Owner organization:        |                                                        |                 |              |
|    | Owner address:             | 428 Walnut St                                          |                 |              |
|    |                            | Windsor, CO 80550-5144                                 |                 |              |

#### II. GEOGRAPHIC INFORMATION

9. P.M.: 6th Township: 6N Range: 67W

NE 1/4 NE 1/4 NW1/4 NW of section 21

10. UTM Reference Zone: 13

Easting: 508144 Northing: 4481006 11. USGS quad name: Windsor Scale: 7.5

Year: 1969

12. Lot(s): Lot 32, Block 10

> Addition: Windsor Original Town Year of addition: 1882

13. Boundary description and justification: The boundary, as described above, contains but does not exceed the land historically associated with this property.

## **Architectural Inventory Form**

UNOFFICIAL COPY

Page 3

23. Landscape or special setting features:

This commercial building is located on the southeast corner of Main Street and 5th Streets, the principal east-west and north-south thoroughfares, respectively, through downtown Windsor. Separating the building's front facade and west elevations from the street is a concrete sidewalk. Mature trees line 5th Street.