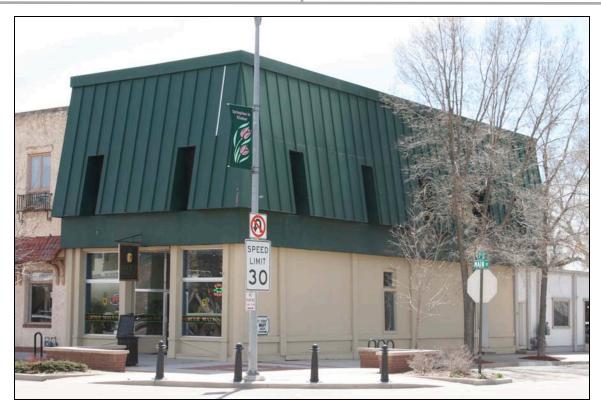

#### 21: General architectural description:

This building is oriented to the north. The nature of the foundation could not be determined. Yellow-painted stucco and false halftimbering clad the first floor exterior walls of the two-story portion of the building. Single-story, flat-roofed additions to the south consist of white-painted concrete blocks, with gray-painted halftimbering. A shed-roofed addition across the extreme southern end of the building has white-painted sheets of plywood. A mansard roof, consisting of green-painted vinyl sheets and metal battens, extends from the parapet and conceals much of the north and west elevations of the second story. White-painted stucco covers the south and east elevations of the second story. Dominating the first story of the symmetrical front (north) façade are plate-glass windows, with aluminum frames. Windows opening in the second story are 1-over-1-light, double-hung sash, with brown aluminum frames. Opening near the center of the first story of the two-story portion of the west elevation is a single-light fixed-frame window, with transom, beneath a segmental arch. Near the center of the single-story portion of the west elevation is a brown-tinted, plate-glass window. Close to the south end of the same elevation is a 2 (horizontal)-over 2 (horizontal) light, doublehung sash window. Either end of the south elevation hosts 1-beside-1-light, sliding-sash windows. Those windows opening within the mansard roof are protected behind wire-mesh screens. The principal doorway opens within a canted recess at the center of the façade. It hosts a plate-glass door. A tan-painted slab door opens in the west elevation, at the junction of the one- and two-story portions of the building. Near the center of the single-story portion of the west elevation opens a brown-tinted, plate-glass door, flanked by sidelights. Approaching it from the south is a two-step concrete stoop, with a wrought-iron railing. The west elevation of the southernmost portion of the concrete-block additions hosts two doorways. To the north is a gray-painted, 2-light, single-panel wood door. Near the south end is a doorway opening higher in the elevation, providing access to the 5th Street Barber Shop. It hosts a gray-painted, singlelight metal door, with faux x-shaped bracing. Approaching it is a 3-step wood stoop, flanked by wrought-iron railings. The west elevation of the shed-roofed addition hosts a plate-glass sliding door, providing access to the 5th Street Malt Shop. A white rubber membrane covers the nearly flat main roof and the roofs of the concrete block additions. The plywood-clad, shed-roofed addition has a green-painted, standing-seam metal roof. Three chimneys are engaged to the building's east elevation.

22. Architectural style: Other Style

Other architectural style: Windsor German Old-World Motif

Building type:

## **Architectural Inventory Form**

UNOFFICIAL COPY

Page 3

23. Landscape or special setting features:

This commercial building is located on the southeast corner of Main Street and 5th Streets, the principal east-west and north-south thoroughfares, respectively, through downtown Windsor. Separating the building's front facade and west elevations from the street is a concrete sidewalk. Mature trees line 5th Street.